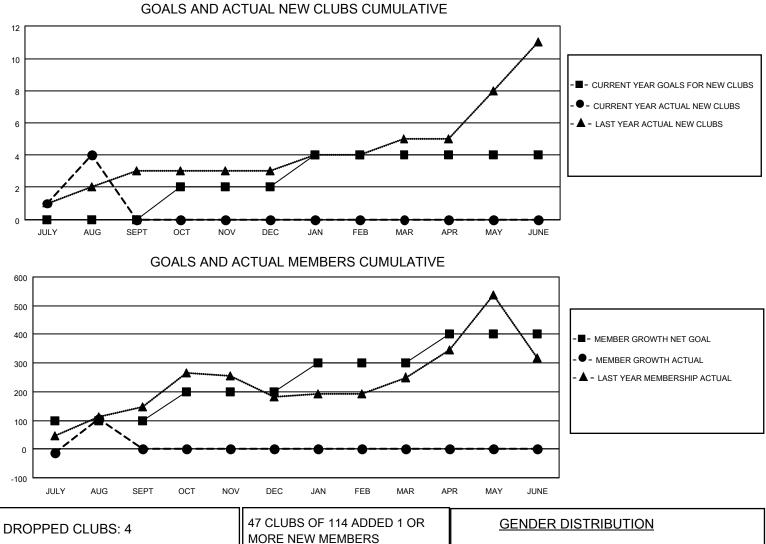

## LOCATION INDONESIA

District 307 A2

Results as of: 8/31/2023

| Clubs                 |               |           |               | Members               |                          |                         |                                                    |
|-----------------------|---------------|-----------|---------------|-----------------------|--------------------------|-------------------------|----------------------------------------------------|
| RESULTS FOR 2023-2024 |               |           |               | RESULTS FOR 2023-2024 |                          |                         |                                                    |
| QUARTER               | NEW CLUB GOAL | NEW CLUBS | DROPPED CLUBS | QUARTER               | EMBER GROWTH NET<br>GOAL | MEMBER GROWTH<br>ACTUAL | DROPPED<br>MEMBERS ACTUAL<br>(including transfers) |
| JULY/AUG/SEPT         | 0             | 4         | 4             | JULY/AUG/SEPT         | 100                      | 293                     | 173                                                |
| OCT/NOV/DEC           | 2             | 0         | 0             | OCT/NOV/DEC           | 100                      | 0                       | 0                                                  |
| JAN/FEB/MAR           | 2             | 0         | 0             | JAN/FEB/MAR           | 100                      | 0                       | 0                                                  |
| APR/MAY/JUNE          | 0             | 0         | 0             | APR/MAY/JUNE          | 100                      | 0                       | 0                                                  |

| DROPPED CLUBS: 4        |          | MORE NEW MEMBERS                             | MALE 2,295 (53.84%)                          |                                          |
|-------------------------|----------|----------------------------------------------|----------------------------------------------|------------------------------------------|
| DROPPED MEMBERS         |          |                                              | FEMALE<br>NON BINARY<br>PREFER NOT TO ANSWER | 1,967 (46.14%)<br>0 (0.00%)<br>1 (0.02%) |
| DECEASED                | 2        |                                              |                                              | 1 (0.0270)                               |
| CLUB CANCELLED<br>OTHER | 0<br>171 | CLICK HERE FOR CUMULATIVE<br>MEMBERSHIP DATA | TOTAL FAMILY UNIT MEMBERS                    | 5 1,227                                  |
| TOTAL                   | 173      |                                              | FAMILY MEMBERS PAYING HA                     | LF DUES 725                              |